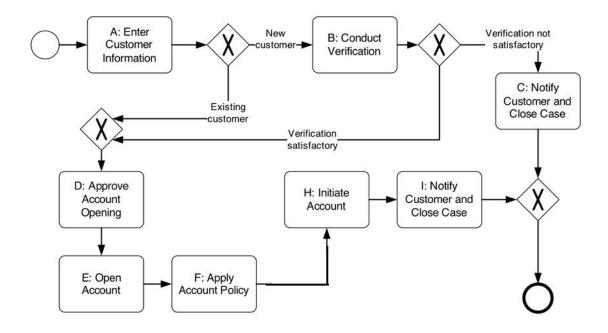

### • Account Opening Flow Chart

#### • Procedure:

- 1. Open your web browser and navigate to the following link: https://xtrade.kyc.uaeexchange-etrade.com/client/.
- 2. Fill out the simple lead form asking for your name, phone number and city of residence. You will then receive an OTP on your registered mobile number.
- 3. Enter the OTP and then enter the email where you will receive another OTP which needs to be entered.
- 4. Enter your PAN details.
- 5. Enter your bank account details
- 6. Enter your KYC details via Aadhaar

- 7. Upload a selfie and a signature
- 8. You can complete the verification by e-Sign.
- 9. Upon successful submission, you will receive an email confirmation acknowledging your account creation request.
- 10. Your account will be reviewed by the XTrade team for verification.
- 11. Typically, your account will be activated within 24 hours, provided that all information, documents, and IPV verification are in order.